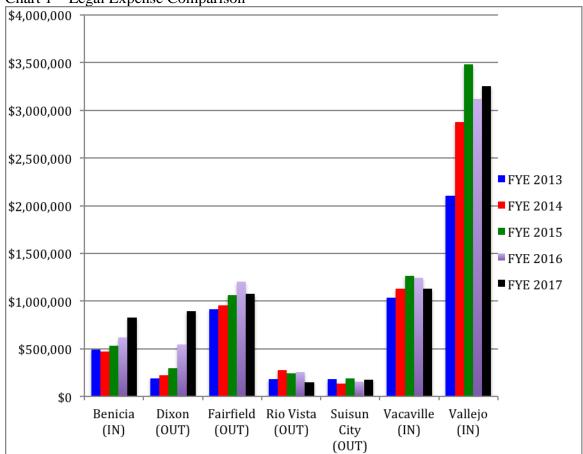

| \$277,681   | \$243,376   | \$251,227   | \$147,857   |  |  |
| Suisun City | Outsourced | \$180,456                                                                                         | \$134,445   | \$190,260   | \$152,166   | \$177,147   |  |  |
| Vacaville   | In-House   | \$1,033,799                                                                                       | \$1,128,506 | \$1,263,868 | \$1,242,453 | \$1,132,771 |  |  |
| Vallejo     | In-House   | \$2,103,385                                                                                       | \$2,878,304 | \$3,481,885 | \$3,114,059 | \$3,255,821 |  |  |

The following legal expense bar chart is a depiction of the data listed in Table 4 showing the annual fluctuations within the cities.





The following table presents a quantitative comparison of the legal costs based on population.

Table 5 – Population and Per Capita Cost Data<sup>3</sup>

|                |         |         | I       |         |         |         |         |         |         |         |
|----------------|---------|---------|---------|---------|---------|---------|---------|---------|---------|---------|
| City           | 2013    | 2013    | 2014    | 2014    | 2015    | 2015    | 2016    | 2016    | 2017    | 2017    |
|                | Pop.    | Per     |
|                | _       | Capita  |
|                |         | Cost    |
| Benicia        | 27,864  | \$17.62 | 27,831  | \$17.06 | 28,053  | \$19.09 | 28,174  | \$21.91 | 27,695  | \$29.79 |
| Dixon          | 18,917  | \$10.14 | 19,094  | \